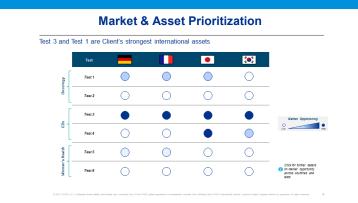

Outcome For The Client Prioritization matrix evaluating the market opportunity across key regions and tests, based on country-specific Dx dynamics and client "right to win"

A discounted cashflow scenario model based on product / market forecasts providing insight into financial and strategic implications of different business decisions for the EU portfolio

### Characterization

Defined and prioritized the current worldwide landscape with regards to innovative Dx with focus on 7 regions of interest (Japan, France, Germany, China, Taiwan, and South Korea); conducted interviews with internal client stakeholders to understand current perspectives

#### Prioritization

Launched and executed targeted primary and secondary research campaigns to determine 4 core markets for focus, by identifying competitive dynamics, stakeholder value drivers, and partnership opportunities