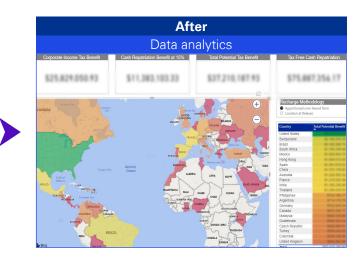

Make proactive and informed business decisions based on analysis findings.

| <b>Before</b><br>Raw data                                                                                                                                                                                                                                                                                                                                                                                                                                                                                                                                                                                                                                                                                                                                                                                                                                                                                                                                                                                                                                                                                                                                                                                                                                                                                                                                                                                                                                                                                                                                                                                                                                                                                                                                                                                                                                                                                                                                                                                                                                                                                                      |      |   |          |  |          |                                                                                                                                                                                                                                                                                                                                                                                                                                                                                                                                                                                                                                                                                                                                                                                                                                                                                                                                                                                                                                                                                                                                                                                                                                                                                                                                                                                                                                                                                                                                                                                                                                                                                                                                                                                                                                                                                                                                                                                                                                                                                                                                |  |
|--------------------------------------------------------------------------------------------------------------------------------------------------------------------------------------------------------------------------------------------------------------------------------------------------------------------------------------------------------------------------------------------------------------------------------------------------------------------------------------------------------------------------------------------------------------------------------------------------------------------------------------------------------------------------------------------------------------------------------------------------------------------------------------------------------------------------------------------------------------------------------------------------------------------------------------------------------------------------------------------------------------------------------------------------------------------------------------------------------------------------------------------------------------------------------------------------------------------------------------------------------------------------------------------------------------------------------------------------------------------------------------------------------------------------------------------------------------------------------------------------------------------------------------------------------------------------------------------------------------------------------------------------------------------------------------------------------------------------------------------------------------------------------------------------------------------------------------------------------------------------------------------------------------------------------------------------------------------------------------------------------------------------------------------------------------------------------------------------------------------------------|------|---|----------|--|----------|--------------------------------------------------------------------------------------------------------------------------------------------------------------------------------------------------------------------------------------------------------------------------------------------------------------------------------------------------------------------------------------------------------------------------------------------------------------------------------------------------------------------------------------------------------------------------------------------------------------------------------------------------------------------------------------------------------------------------------------------------------------------------------------------------------------------------------------------------------------------------------------------------------------------------------------------------------------------------------------------------------------------------------------------------------------------------------------------------------------------------------------------------------------------------------------------------------------------------------------------------------------------------------------------------------------------------------------------------------------------------------------------------------------------------------------------------------------------------------------------------------------------------------------------------------------------------------------------------------------------------------------------------------------------------------------------------------------------------------------------------------------------------------------------------------------------------------------------------------------------------------------------------------------------------------------------------------------------------------------------------------------------------------------------------------------------------------------------------------------------------------|--|
|                                                                                                                                                                                                                                                                                                                                                                                                                                                                                                                                                                                                                                                                                                                                                                                                                                                                                                                                                                                                                                                                                                                                                                                                                                                                                                                                                                                                                                                                                                                                                                                                                                                                                                                                                                                                                                                                                                                                                                                                                                                                                                                                |      |   | Raw data |  |          | and the second state of the second se |  |
| Street St | 1100 | - |          |  | COLUMN A | 1                                                                                                                                                                                                                                                                                                                                                                                                                                                                                                                                                                                                                                                                                                                                                                                                                                                                                                                                                                                                                                                                                                                                                                                                                                                                                                                                                                                                                                                                                                                                                                                                                                                                                                                                                                                                                                                                                                                                                                                                                                                                                                                              |  |

### **Deliverables**

\$11,383,103,33

\$27,218,187,83

- Interactive data analytics dashboards
- Summary of exposure and areas of opportunity
- KPMG guidance on strategy and implementation